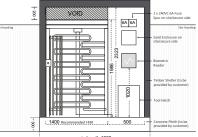

### Side - Design 2

Single Turnstile Suggested Shelter Walls must be removable (access to cavity). 2 x 240VAC 6A Fuse Spur on site/ secure side (Turnstile & ACS). 200mm VOID above turnstile for removal of lid. Sarel Enclosure to be located on site secure side. Do not scale.