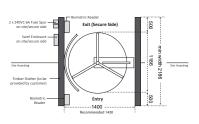

#### Plan view - Design 1 Single Turnstile Suggested Shelter

Single Turnstile Suggested Shelter Plinth width: 500mm required either side of Turnstile for Biometric Readers. Do not scale.