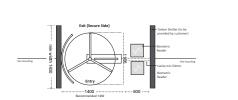

Plan view - Design 2 Single Turnstile Suggested Shelter Minimum 50mm cavity is essential. Do not scale.

..... min length 1930 .....