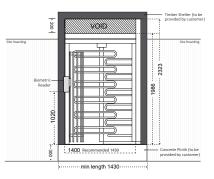

#### Side - Design 1

Single Turnstile Suggested Shelter 2 x 240VAC 6A Fuse Spur on site/ secure side (Turnstile & ACS). 200mm VOID above turnstile for removal of lid. Sarel Enclosure to be located on site/secure side. Do not scale.