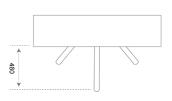

### MSite Half Height Turnstile

# Technical Specification



### **Front** 1000mm x 1080mm



**Side** 840mm x 260mm





## **Top**480mm \*Access size

#### **Delivery/ offload information**

Units are delivered on flatbed vehicle. These are then offloaded with a manual lift assy (or tail lift) and pump trucked to location of work.

Weight 70kg

#### Required of customer prior to Install of the Half Height Turnstile:

- Flat level secure floor to mount turnstile.
- If cable route under floor not available, customer to provide goal post.
- Cable route under floor into half height location (needs to originate from fuse spur location).
- If located outdoors 240v isolated fused spur at unit location.
- · Partitioning for half height turnstile.
- Partitioning of wall must allow for mounting of Biometric Reader.