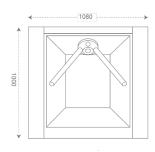

### MSite Half Height Turnstile

# Technical Specification



### **Front** 1000mm x 1080mm



**Side** 840mm x 260mm





## **Top**480mm \*Access size

#### **Delivery/ offload information**

Units are delivered on flatbed vehicle. These are then offloaded with a manual lift assy (or tail lift) and pump trucked to location of work.

Weight 70kg

#### Required of customer prior to Install of the Half Height Turnstile:

- Flat level secure floor to mount turnstile.
- If cable route under floor not available, customer to provide goal post.
- Cable route under floor into half height location (needs to originate from fuse spur location).
- If located outdoors 240v isolated fused spur at unit location.
- · Partitioning for half height turnstile.
- Partitioning of wall must allow for mounting of Biometric Reader.