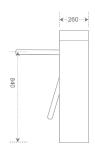

### MSite Half Height Turnstile

# Technical Specification



### **Front** 1000mm x 1080mm



**Side** 840mm x 260mm





## **Top**480mm \*Access size

#### **Delivery/ offload information**

Units are delivered on flatbed vehicle. These are then offloaded with a manual lift assy (or tail lift) and pump trucked to location of work.

Weight 70kg

#### Required of customer prior to Install of the Half Height Turnstile:

- Flat level secure floor to mount turnstile.
- If cable route under floor not available, customer to provide goal post.
- Cable route under floor into half height location (needs to originate from fuse spur location).
- If located outdoors 240v isolated fused spur at unit location.
- · Partitioning for half height turnstile.
- Partitioning of wall must allow for mounting of Biometric Reader.