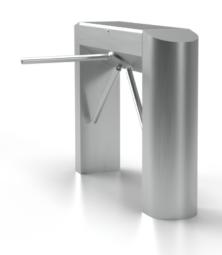

### MSite Half Height Turnstile

# Technical Specification



### **Front** 1000mm x 1080mm



**Side** 840mm x 260mm





## **Top**480mm \*Access size

#### **Delivery/ offload information**

Units are delivered on flatbed vehicle. These are then offloaded with a manual lift assy (or tail lift) and pump trucked to location of work.

Weight 70kg

#### Required of customer prior to Install of the Half Height Turnstile:

- Flat level secure floor to mount turnstile.
- If cable route under floor not available, customer to provide goal post.
- Cable route under floor into half height location (needs to originate from fuse spur location).
- If located outdoors 240v isolated fused spur at unit location.
- · Partitioning for half height turnstile.
- Partitioning of wall must allow for mounting of Biometric Reader.